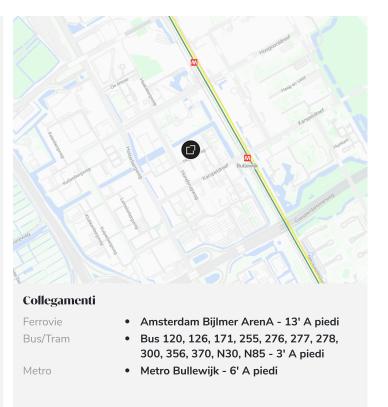

### **ACCESSIBILITY**

## By Car

The building is easily accessible by car and is just a few minutes away from the A2 and A9 highways. This provides excellent access to the A1 and A10 highways as well.

# By Public Transport

The Bullewijk metro station is just a few minutes' walk away. From NS statio...