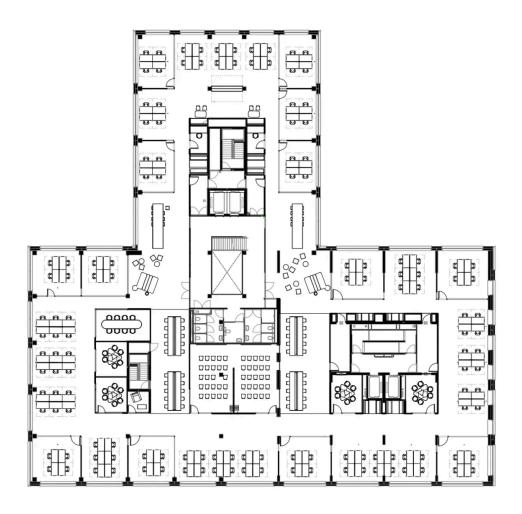

### Dettagli immobile

Codice ONL-2449
Contratto Locazione
Zona Zuidoost

Superficie da 38 m² a 11.801 m²

Classe energetica A+++
Disponibilità Immediata

| Superfici disponibili |          |
|-----------------------|----------|
| Nome                  | Uffici   |
| SPOT I - P6           | 360 m²   |
| SPOT I - P5           | 362 m²   |
| SPOT I - P4           | 1.923 m² |
| SPOT I - P3           | 1.920 m² |
| SPOT I - P2           | 1.923 m² |
| SPOTI-P1              | 1.933 m² |
| SPOT I - PM           | 179 m²   |
| SPOT I - PT           | 154 m²   |
| SPOT II - P3          | 463 m²   |
| SPOT II - P2          | 1.289 m² |
| SPOT II - P1          | 1.295 m² |
|                       |          |
|                       |          |