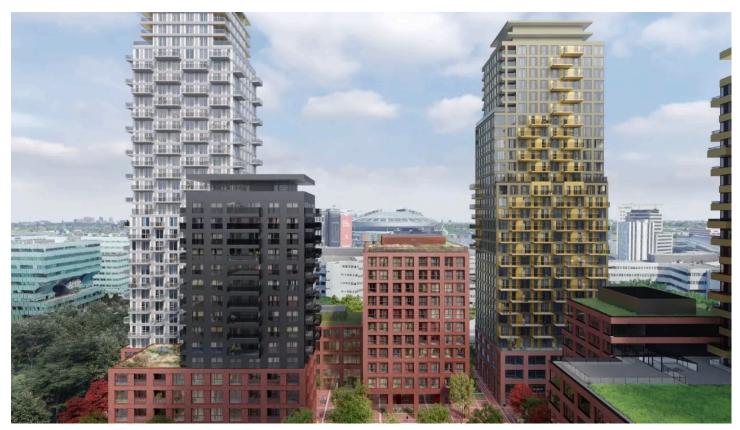

### **SPOT OFFICES**

SPOT is a large-scale redevelopment of the Bullewijk office park in Amsterdam Zuidoost. SPOT will become a new cosmopolitan district with an Amsterdam character. The program consists of five alternating high-rise residential towers with fantastic views of the city, and low-rise buildings surrounding intimate squares and green streets. In addition to approximately  $11,359 \, \text{m}^2$  of office space, a total of  $1,095 \, \text{new}$  homes will be built, consisting of a mix of ownership and rental properties with various living areas, as well as a wide range of amenities such as shops, restaurants, and other facilities, including a daycare center.

### LOCATION

Amsterdam Zuidoost has long been a hub for growth and innovation in the city. As a crucial part of one of the most popular locations in the Amsterdam metropolitan region, SPOT is vital for the development of Amsterdam Zuidoost, improving the landscape while maintaining the unique cultural ambiance. SPOT offers excellent accessibility with optimal connections that simplify commuting to other parts of Amsterdam and beyond.