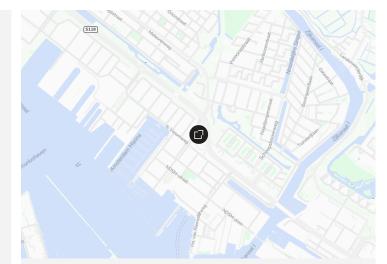

#### Surroundings

The Klaprozenweg is the main arterial road of Amsterdam North, connecting the city centre with the creative hubs of the northern docklands. The immediate area is undergoing rapid transformation, with new businesses, developments and amenities emerging throughout. The property is prominently positioned in a visible location, ideal for brand exposure. Accessibility

- Accessibility by car: Exit S118 of the A10 Ring Road North is less • than 3 kilometres away. From there, highways A8, A1 and A4 can all be reached within 15 minutes.
- Public transport: Bus lines 91 and 94 connect the building with • Amsterdam Central Station in approximately 12 minutes. Additionally, the NDSM ferry runs every 15 minutes between the NDSM Wharf and Amsterdam Central Station ....

## Collegamenti

- Ferrovie
- Metro

Bus/Tram

- Amsterdam Central 22' A piedi
- Eurostar Lounge Amsterdam 25' A piedi
  Metro Line 52 Noorderpark 2.9km A
- Metro Line 52 Noorderpark 2.9km A piedi
- Bus 291, 35, 36, 391, 394, N93, N94 2' A piedi