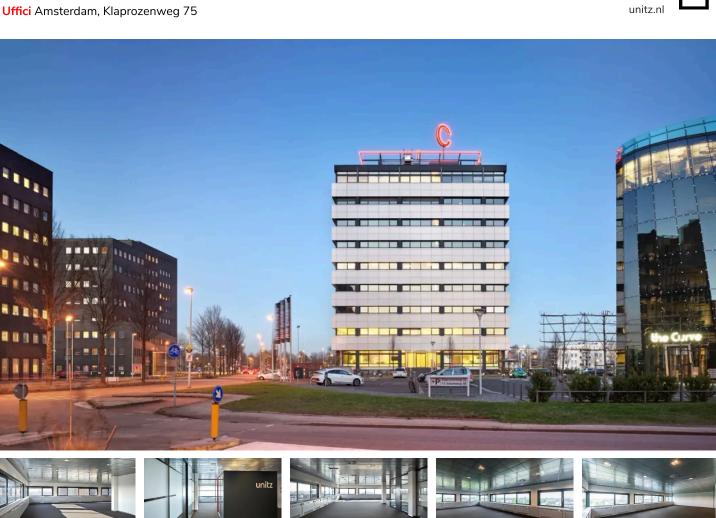

#### General

Unitz - Klaprozenweg is located in the heart of Amsterdam North, one of the city's most dynamic and fast-developing districts. This vibrant area is already home to well-known companies such as MTV and Hema, and continues to attract creative and forward-thinking businesses.

The building has been completely renovated and features a modern, sleek interior with an industrial touch. The Unitz are situated on the 2nd and 3rd floors, surrounding a central core that includes luxurious restrooms and a highend shared pantry. The property consists of a ground floor and eight upper floors.

#### Surroundings

The Klaprozenweg is the main arterial road of Amsterdam North, connecting the city centre with the creative hubs of the northern docklands. The immediate area is undergoing rapid transformation, with new businesses, developments and amenities emerging throughout. The property is prominently positioned in a visible location, ideal for brand exposure. Accessibility